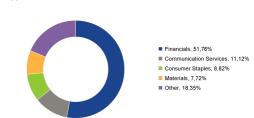

|        |        |

Mei-23 Jun-23 Jul-23 Agu-23 Sep-23 Okt-23 Nov-23 Des-23 Jan-24

#### **Sector Allocation**

(5 Biggest Sector)



#### Performance - 28 March 2024

|            |   | 1 Month | 3 Months | 6 Months | 1 Year | 3 Years | 5 Years | YTD   | Since<br>Inception |
|------------|---|---------|----------|----------|--------|---------|---------|-------|--------------------|
| XMLF       | : | 1,13%   | 3,13%    | 4,47%    | 8,13%  | n.a.    | n.a.    | 3,13% | 9,77%              |
| Benchmark* | : | -0,40%  | 1,59%    | 3,49%    | 5,15%  | n.a.    | n.a.    | 1,59% | 5,01%              |
| #LOVE      |   |         |          |          |        |         |         |       |                    |

(December 2023) Best Month Worst Month (October 2023)

This Mutual fund had a best performance of 4,38% in December 2023 and reached a worst performance of -6.10% in October 2023.

# Market Outlook

In March 2024, thre