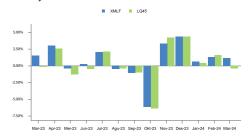

#### Monthly Return

Mei-23 Jun-23 Jul-23 Agu-23 Sep-23 Okt-23 Nov-23 Des-23 Jan-24

#### Performance - 28 March 2024

|            |   | 1 Month | 3 Months | 6 Months | 1 Year | 3 Years | 5 Years | YTD   | Since<br>Inception |
|------------|---|---------|----------|----------|--------|---------|---------|-------|--------------------|
| XMLF       | : | 1,13%   | 3,13%    | 4,47%    | 8,13%  | n.a.    | n.a.    | 3,13% | 9,77%              |
| Benchmark* | : | -0,40%  | 1,59%    | 3,49%    | 5,15%  | n.a.    | n.a.    | 1,59% | 5,01%              |
| #LOVE      |   |         |          |          |        |         |         |       |                    |

(December 2023) Best Month Worst Month (October 2023)

This Mutual fund had a best performance of 4,38% in December 2023 and reached a worst performance of -6.10% in October 2023.